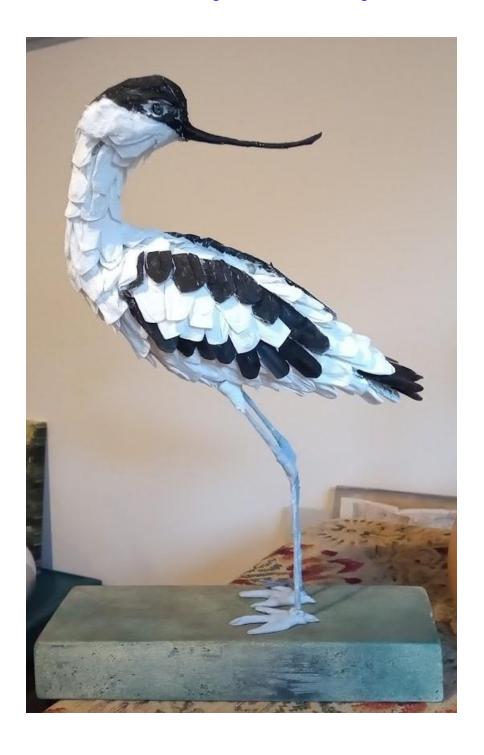

## **LIZ MAGEE**

Liz sees painting and drawing as holding the moment in this beautiful part of the world, or when travelling, or recording times with family and friends. She has learned all she knows from evening classes and workshops and from being part of Poole & East Dorset Art Society for at least 30 years where she has met many talented people who have shared their enthusiasm and knowledge. Her interest in making paper birds started with a workshop with the innovative artist Peter Rush'.