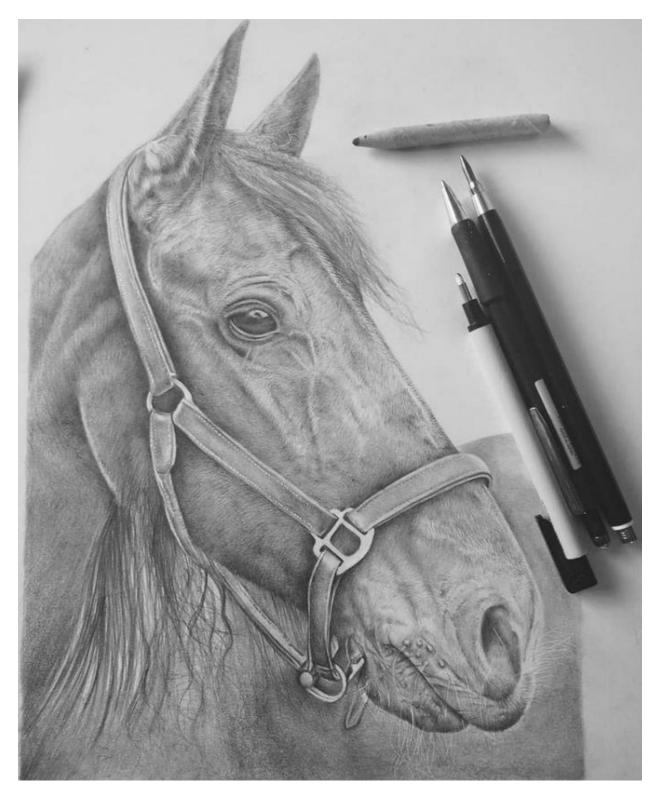

## **STEPH JONES**

I am a UK based artist and I live in Poole in Dorset with my husband and son and our four cats, Izzy, Lily, Nelson and Benji. I have always loved art and when I was made redundant from my job I decided to turn my drawing into a career, so here I am! I specialise in graphite because it enables me to capture great

detail by building up layers and producing a timeless portrait. Email me for commissions at <u>enquiries@stephjonesart.co.uk</u>

All images hand drawn in graphite. Check out my website

www.stephjonesart.co.uk



Stone Angel, Graphite, 45 x 45 cm



My First Horse, graphite 50 x 50 cm