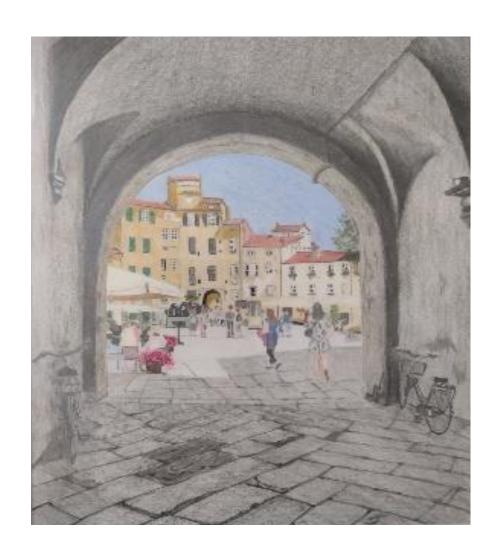

About three years ago she joined PEDAS and enjoys taking part in many workshops, trying various techniques and watching demonstrations and being part of the friendly art group.

She enjoys portraying landscapes, portraits, animals and nature.