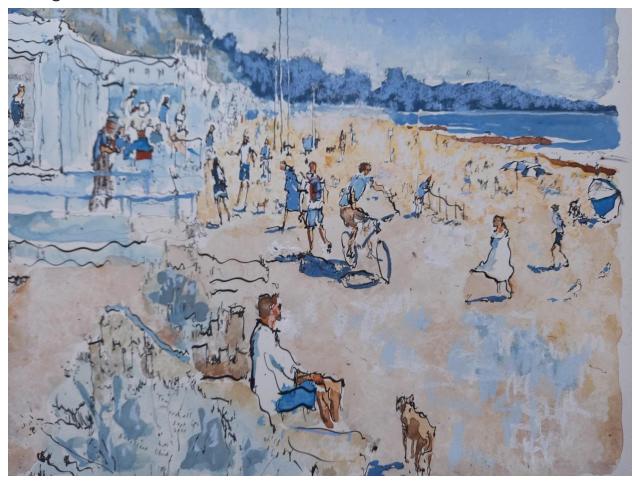

## TOM MARSHALL

Tom lives in Branksome and often works outdoors in the local area, drawing and painting life on the beaches, streets and open spaces, with the birds, people, dogs that he meets there. He is also a printmaker, and uses both traditional and experimental techniques. Tom enjoys working with a wide range of materials, including woodcut, clayboard, pen and ink, pastels, smoke drawing, wirework, watercolour, drypoint, painting on metal, printing in dry media, and more. His pictures are often characterised by their energy, movement, and liveliness.