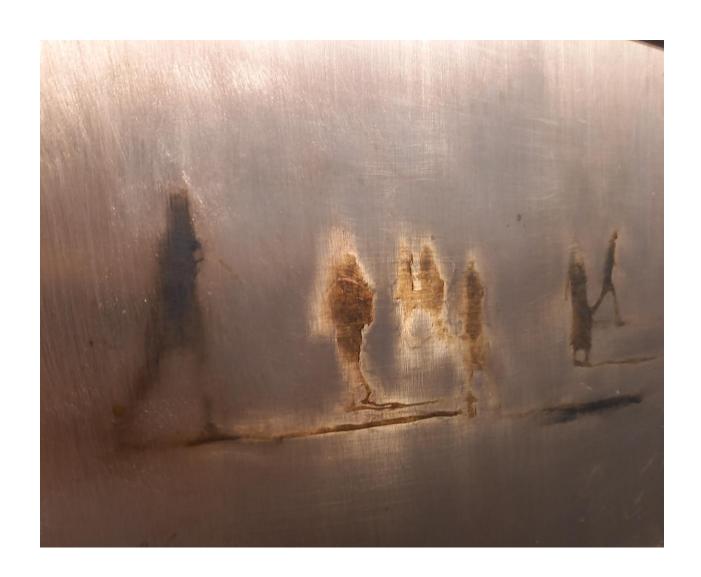

## TOM MARSHALL

Tom lives in Branksome and often works outdoors in the local area, drawing and painting life on the beaches, streets and open spaces, with the birds, people, dogs that he meets there. He is also a printmaker, and uses both traditional and experimental techniques. Tom enjoys working with a wide range of materials, including woodcut, clayboard, pen and ink, pastels, smoke drawing, wirework, watercolour, drypoint, painting on metal, printing in dry media, and more. His pictures are often characterised by their energy, movement, and liveliness.